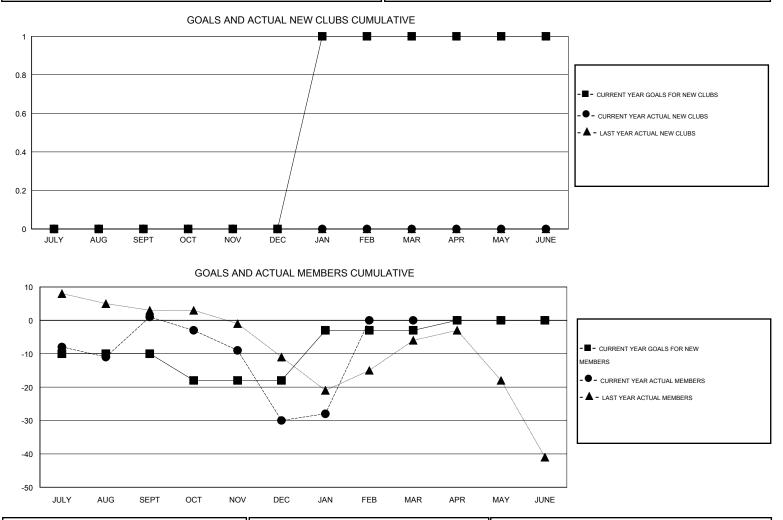

## Ton Soeters

| GMT: Ton So           | eters            |           | LOCATIC          | ON ENGLAND       |                       |                    |                                     |                    | GMT CA 4         |
|-----------------------|------------------|-----------|------------------|------------------|-----------------------|--------------------|-------------------------------------|--------------------|------------------|
| Clubs                 |                  |           |                  |                  | Members               |                    |                                     |                    |                  |
| RESULTS FOR 2015-2016 |                  |           |                  |                  | RESULTS FOR 2015-2016 |                    |                                     |                    |                  |
| QUARTER               | NEW CLUB<br>GOAL | NEW CLUBS | DROPPED<br>CLUBS | NET<br>GAIN/LOSS | QUARTER               | NEW MEMBER<br>GOAL | CHARTER AND<br>NEW MEMBERS<br>ADDED | DROPPED<br>MEMBERS | NET<br>GAIN/LOSS |
| JULY/AUG/SEPT         | 0                | 0         | 1                | -1               | JULY/AUG/SEPT         | -10                | 24                                  | 23                 | 1                |
| OCT/NOV/DEC           | 0                | 0         | 1                | -1               | OCT/NOV/DEC           | -8                 | 7                                   | 38                 | -31              |
| JAN/FEB/MAR           | 1                | 0         | 1                | -1               | JAN/FEB/MAR           | 15                 | 9                                   | 7                  | 2                |
| APR/MAY/JUNE          | 0                | 0         | 0                | 0                | APR/MAY/JUNE          | 3                  | 0                                   | 0                  | 0                |